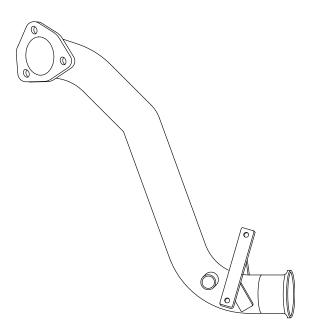

Estimated Fitting Time: 4 Hours

REMOVE TOP TWO STUDS FROM TURBO PRIOR TO FITTING DE-CAT TO ENABLE EASIER FITMENT

| N | 1O. | PART NO. | DESCRIPTION     | QTY |
|---|-----|----------|-----------------|-----|
| 1 |     | 671BM    | De-cat Downpipe | 1   |

- 1) Remove the original heat shield prior to removing the original downpipe.
- 2) Remove the original downpipe retaining all fittings.
- 3) Fit the Scorpion downpipe using the original fittings.
- 4) Once you're happy the downpipe is fitted correctly refit the original heat shield and lamba sensors.